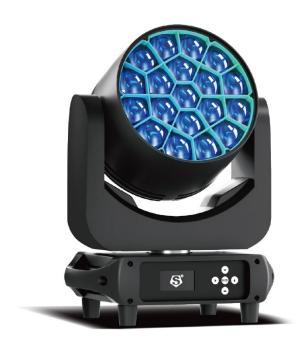

# Pluto 8000 WBX

# LEDMOV546

The Pluto 8000 WBX is a cutting-edge RGBL moving head wash that takes your lighting experience to the next level. With exceptional colour mixing capabilities, a CCT range from 1800k to 10,000k, and a wide zoom range of 3.5° to 60°, this fixture is extremely versatile. Take control of the 3 section LED mask, to achieve stunning dynamic effects effortlessly. This fixture also boasts the CCS (Colour Consistency System) allowing for colour matching to be done easily with other compatible fixtures in the Silver Star range. The PLUTO 8000 WBX is your ideal fixture for a wide range of applications, making it the ultimate tool for lighting professionals.