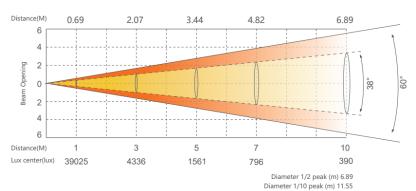

– 100% 16 bit                                               |
|-------------|---------------------------------------------------------------|
| Pan/Tilt    | 540°/220° 8-16 bit                                            |
| Cooling     | Forced Convection                                             |
| Control     | DMX512, RDM                                                   |
| Display     | On board control. Custom mode                                 |
| Personality | HSIC(20)/SSP(18)/<br>TOUR(22)/TR16(29)/<br>CMY(23)/ PIXEL(28) |

#### **Appearance**

| Size   | 352 x 256 x 461mm            |
|--------|------------------------------|
| Weight | 14kg                         |
| Casing | Flame retardant plastic (V0) |
| Colour | Black                        |

### **Photometrics**