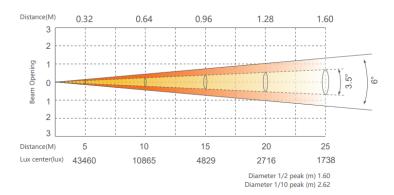

0 – 100% 16 bit                                               |
|-------------|---------------------------------------------------------------|
| Pan/Tilt    | 540°/220° 8-16 bit                                            |
| Cooling     | Forced Convection                                             |
| Control     | DMX512, RDM                                                   |
| Display     | On board control. Custom mode                                 |
| Personality | HSIC(20)/SSP(18)/<br>TOUR(22)/TR16(29)/<br>CMY(23)/ PIXEL(28) |

#### **Appearance**

| Size   | 352 x 256 x 461mm            |
|--------|------------------------------|
| Weight | 14kg                         |
| Casing | Flame retardant plastic (V0) |
| Colour | Black                        |

### **Photometrics**